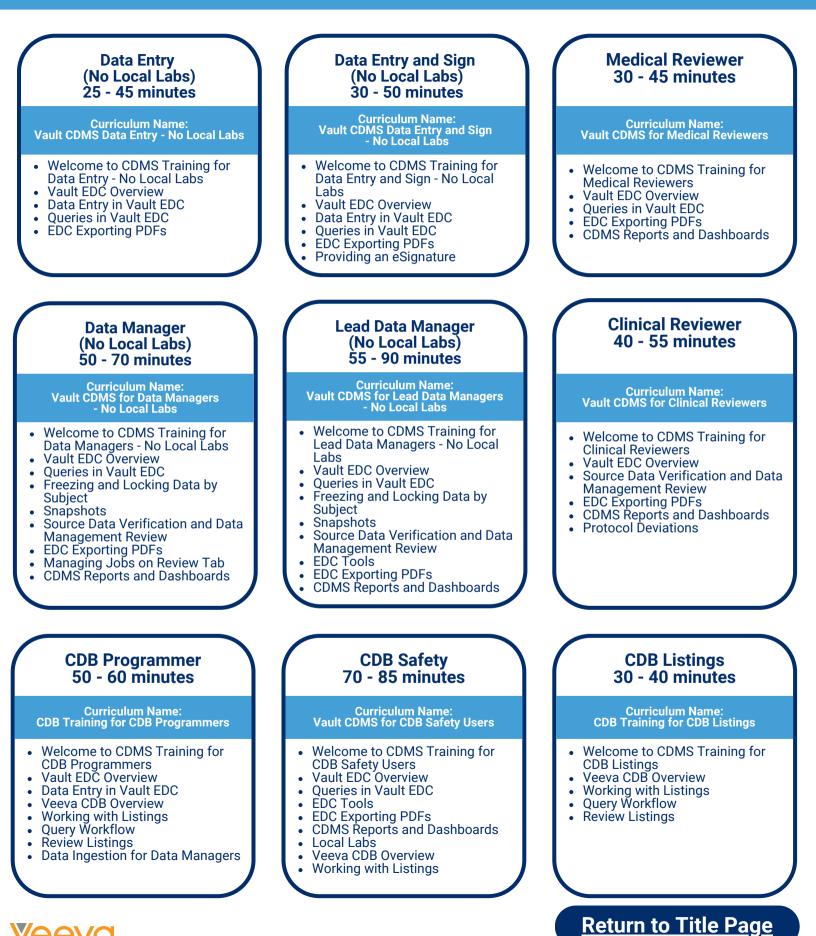

### **Custom Study Roles**

These curricula are provided to allow flexibility when mapping training to Custom Study Roles.

## **Custom Study Roles**

These curricula are provided to allow flexibility when mapping training to Custom Study Roles.