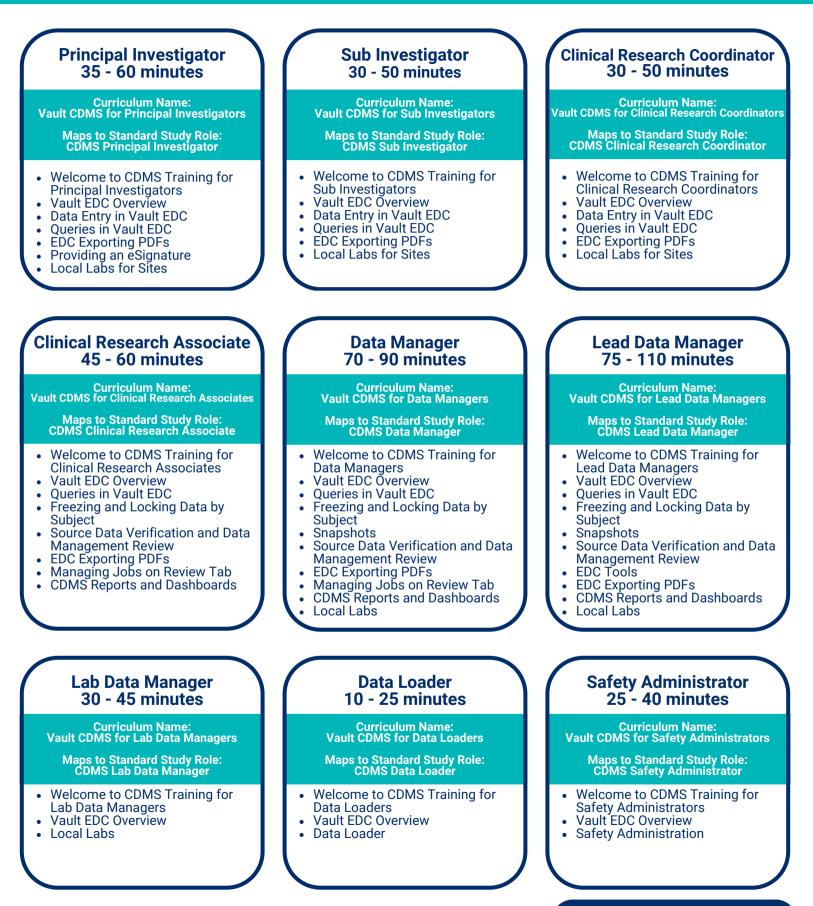

## **CDMS Standard Study Roles**

These curricula are designed to map to CDMS Standard Study Roles.

Veeva

## **CDMS Standard Study Roles**

These curricula are designed to map to CDMS Standard Study Roles.