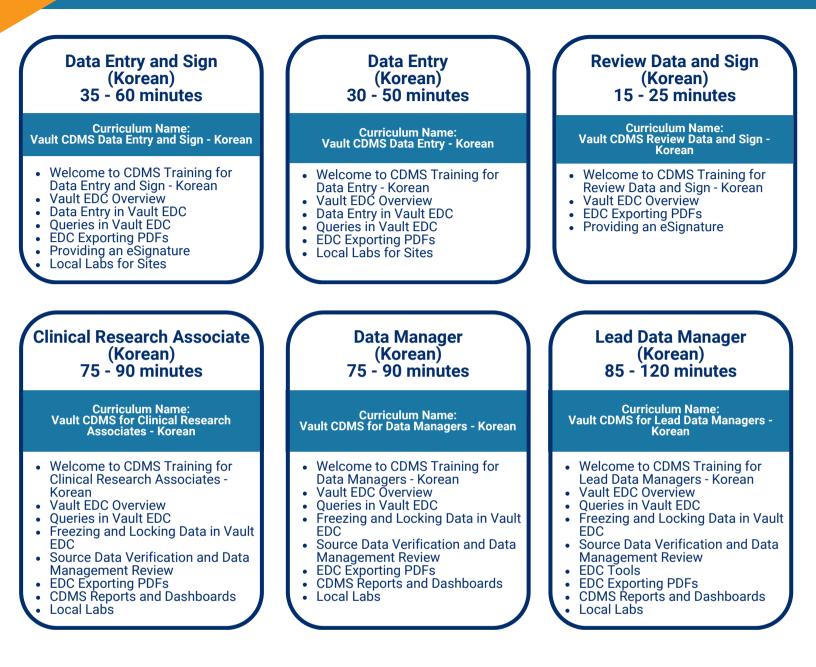

## **Translated Custom Role Curriculum**

Korean These curricula are provided to allow flexibility when mapping training to Custom Study Roles.