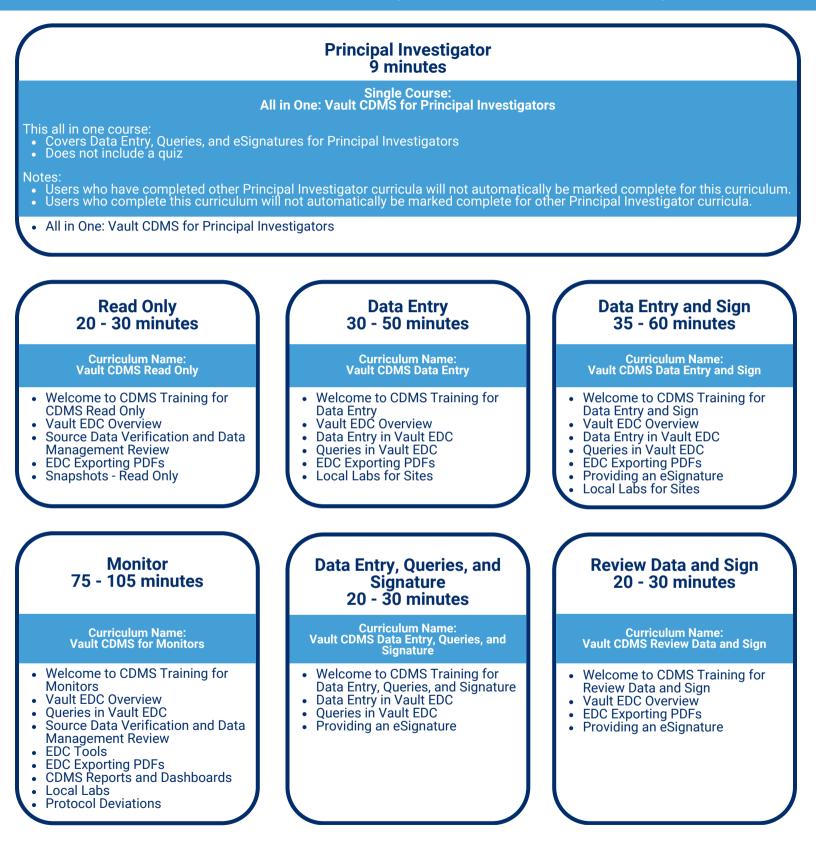

## **CDMS Standard Study Roles**

These curricula are designed to map to CDMS Standard Study Roles.

Veeva

## **CDMS Standard Study Roles**

These curricula are designed to map to CDMS Standard Study Roles.