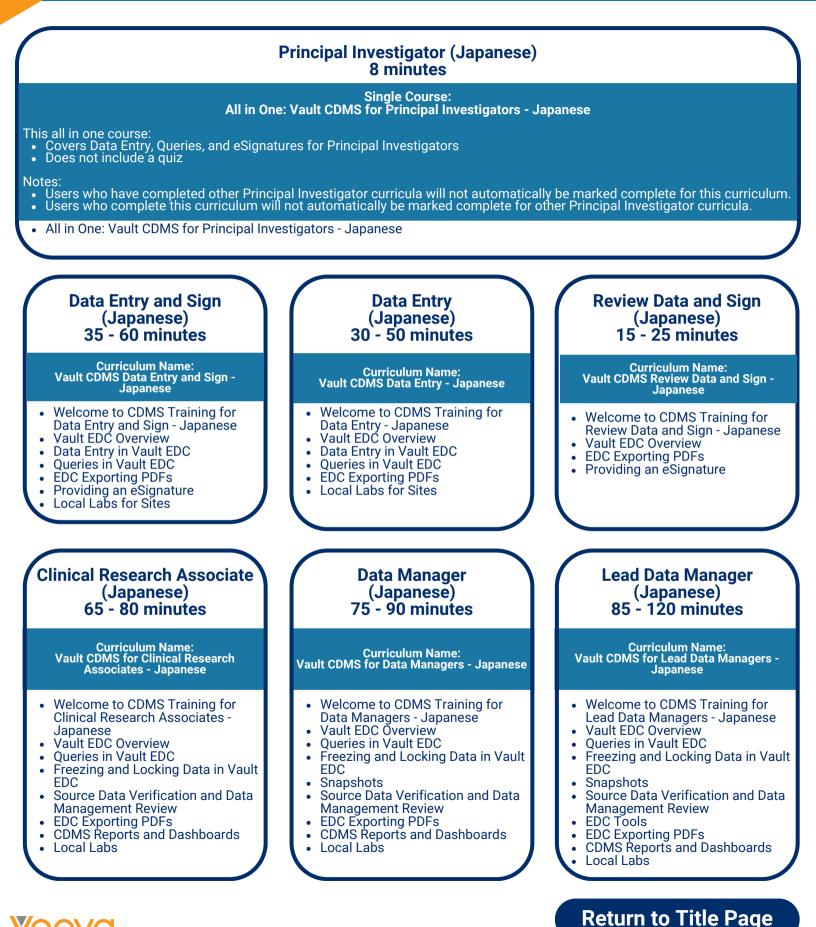

#### **Translated Custom Role Curriculum**

Japanese These curricula are provided to allow flexibility when mapping training to Custom Study Roles.

eevc