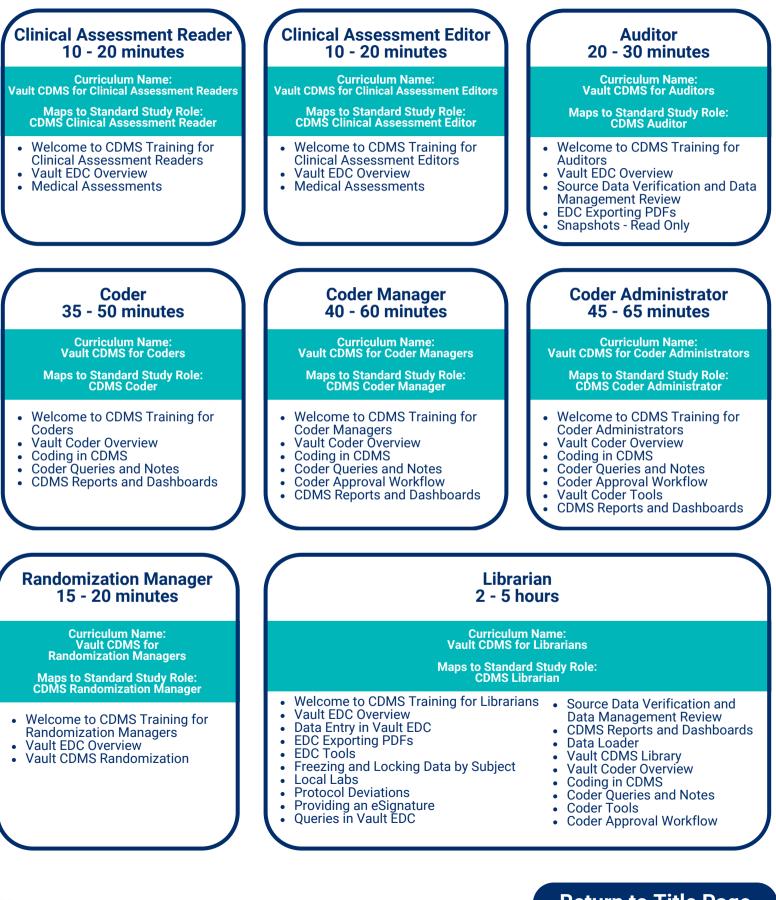

## **CDMS Standard Study Roles**

These curricula are designed to map to CDMS Standard Study Roles.

Veeva

## **CDMS Standard Study Roles**

These curricula are designed to map to CDMS Standard Study Roles.