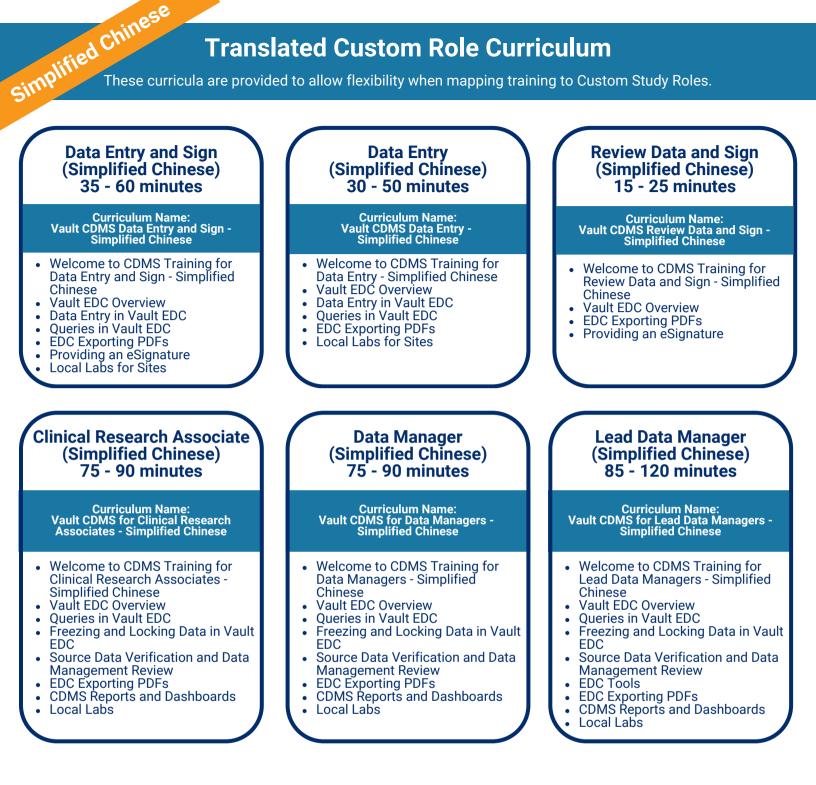

## **Custom Study Roles**

These curricula are provided to allow flexibility when mapping training to Custom Study Roles.